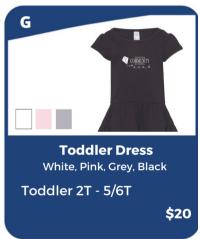

| Item<br>Letter | Quantity | Adult, Youth or Toddler? | Size | Color | Price  | Total Price |
|----------------|----------|--------------------------|------|-------|--------|-------------|
| G              | 1        | Toddler                  | 4T   | Royal | \$15   | \$15        |
|                |          |                          |      |       |        |             |
|                |          |                          |      |       |        |             |
|                |          |                          |      |       |        |             |
|                |          |                          |      |       |        |             |
|                |          |                          |      |       |        |             |
|                |          |                          |      |       |        |             |
|                |          |                          |      |       |        |             |
| Cash: Ck #:    |          |                          |      |       | Total: |             |