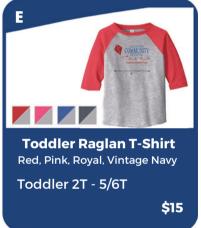

# Groton Community School

## **APPAREL ORDER FORM - FALL 2023**





\$16























### More Items & Order Form on Page 2

# **Groton Community School**

# **APPAREL ORDER FORM - FALL 2023**





Recycle (Red, Blue) \$4





#### Please note:

Availability of apparel is subject to change. Multiple apparel sales are offered throughout the school year. Orders received after sale deadline will be accommodated with the next apparel sale period. Thank you for your purchases and understanding.

| Name:  |                                                 |
|--------|-------------------------------------------------|
| Class: | 5D MWF TTh Please Circle  AM or PM Day and Time |
| Phone: | AM or PM Day and Time                           |
| Email: |                                                 |

| Item<br>Letter | Quantity | Adult, Youth or Toddler? | Size | Colo