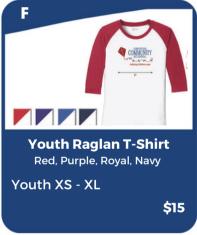

# Groton Community School

## **APPAREL ORDER FORM - FALL 2023**





\$16























### More Items & Order Form on Page 2

# **Groton Community School**

# **APPAREL ORDER FORM - FALL 2023**





Recycle (Red, Blue) \$4





#### Please note:

Availability of apparel is subject to change. Multiple apparel sales are offered throughout the school year. Orders received after sale deadline will be accommodated with the next apparel sale period. Thank you for your purchases and understanding.

| Name:  |                                                 |
|--------|-------------------------------------------------|
| Class: | 5D MWF TTh Please Circle  AM or PM Day and Time |
| Phone: | AM or PM Day and Time                           |
| Email: |                                                 |

| Item<br>Letter | Quantity | Adult, Youth or Toddler? | Size | Color