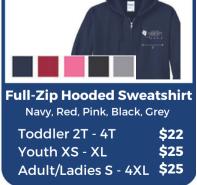

# Groton Community School

## **APPAREL ORDER FORM - FALL 2023**





\$16























### More Items & Order Form on Page 2

# **Groton Community School**

# **APPAREL ORDER FORM - FALL 2023**





Recycle (Red, Blue) \$4





#### Please note:

Availability of apparel is subject to change. Multiple apparel sales are offered throughout the school year. Orders received after sale deadline will be accommodated with the next apparel sale period. Thank you for your purchases and understanding.

| Name:  |                                                 |
|--------|-------------------------------------------------|
| Class: | 5D MWF TTh Please Circle  AM or PM Day and Time |
| Phone: | AM or PM Day and Time                           |
| Email: |                                                 |

| Item<br>Letter | Quantity | Adult, Youth or Toddler? | Size | Color | Price